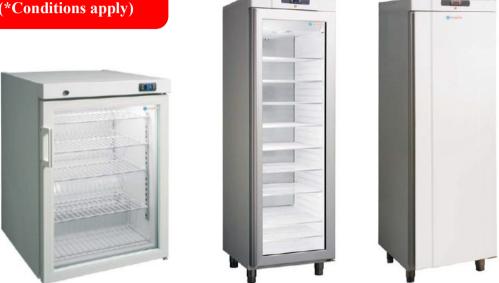

## **Medical/Vaccine Refrigerator**

Three years parts and labour warranty\* (\*Conditions apply)

#### Fully compliant with Quality Care Pharmacy Program (QCPP) Cold Chain Standards

•

•

Available in 135litre with glass door or 315litre with glass or solid door.

#### **Temperature Range**

+2°C to +8°C @30°C ambient temp +60% humidity

Call (03) 5272 1414 to speak to our friendly staff about dimensions.

#### **Features**

- Full length internal rear wall grill
- Raised bottom shelf
- Superior air flow throughout the cabinet
- Internal illumination
  - High/low temperature display with reset button
- Electronic temperature control
- and display
- Audible alarm system
- External alarm facility
- Door lock
- Self-closing door
- Maintenance free condenser
- Ventilated cooling system
  - Automatic defrost
- Four adjustable shelves plus base

Three years parts and labour warranty\* (\*Conditions apply)